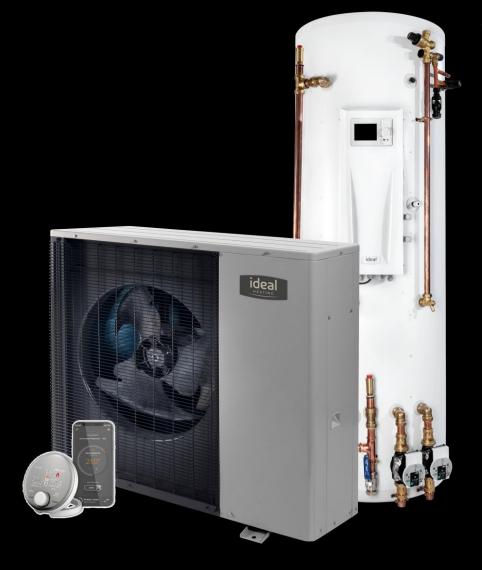

### New Logic Air

ideal

- **✓** Quiet and efficient monobloc heat pump
- **✓** Pre-plumbed and Pre-wired DHW cylinder
- **✓** Halo Air smart control
- **✓** Easy to install
- ✓ Reliability as standard