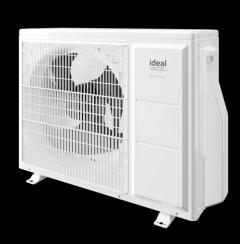

#### Alfea Extensa

- **✓** Compact and light chassis
- **✓** Low sound levels
- **✓** Flexible installation (up to 30m from the home)
- **✓** No Glycol or Anti-freeze fittings
- ✓ Reliability as standard