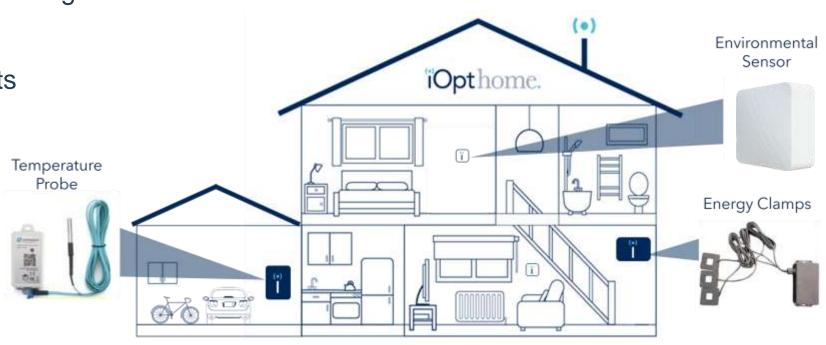

#### iOpt – Detect. Prevent. Protect.

(•) Remote property monitoring

(•) Sensors/third parties

( Data insight specialists

#### iOpt – Detect. Prevent. Protect.

- ( ) Remote property monitoring
- ( ) Sensors/third parties
- ( Data insight specialists
- (•) Aggregate, learn, share
- (•) Adoption
- ( Barriers fear/status quo/communication