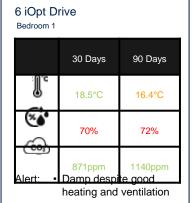

#### Properties that are 'Damp' despite warmer weather.

#### Poorest Performing Properties: Bottom Two

Issue:
• Heating improved and CO<sub>2</sub>

 Heating improved and CO<sub>2</sub> levels have dropped. Despite this, humidity remains above 70% red threshold.