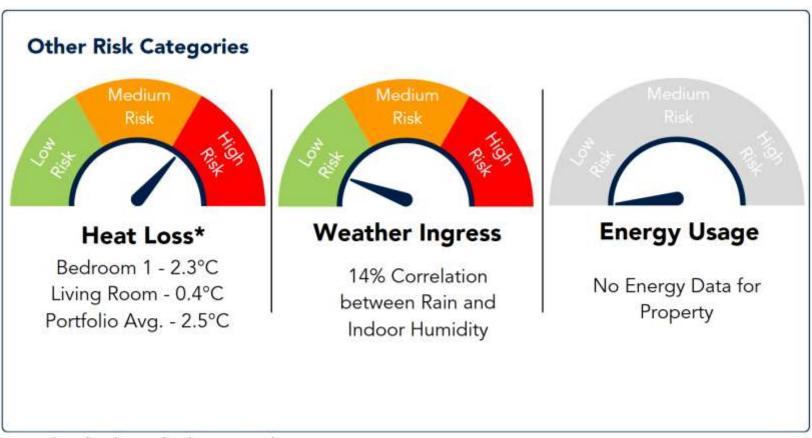

tly."



#### iOpt – Detect. Prevent. Protect.

(•) Remote property monitoring

(•) Sensors/third parties

( Data insight specialists





#### iOpt.

#### Properties that are 'Damp' despite warmer weather.



#### Poorest Performing Properties: Bottom Two



Issue:
• Heating improved and CO<sub>2</sub>

 Heating improved and CO<sub>2</sub> levels have dropped. Despite this, humidity remains above 70% red threshold.







#### iOpt – Detect. Prevent. Protect.

- ( ) Remote property monitoring
- ( ) Sensors/third parties
- ( Data insight specialists
- (•) Aggregate, learn, share
- (•) Adoption
- ( Barriers fear/status quo/communication

# "Another thing I have to do!"



#### **Beyond Basic Monitoring.**

- (•) ASHP
- ( Solar PV
- (•) MVHR
- (•) Battery Storage
- (•) Fabric Interventions



<sup>\*</sup>Avg. loss first hour after heating cycle



#### Al and Property Management.

- ( Predictive Analytics
- ( Dynamic Threshold Setting
- ( Anomaly Detection
- (•) Image Recognition and Analysis





#### Social Value.

- (•) Improve Health Outcomes
- ( Avoid Disengagement and Frustration
- (•) Thermal Comfort Appraisals
- ( ) Reduce Fuel Poverty and Overheating
- (•) Prove Energy Cost Reduction
- (•) Evidence Based Impact







#### **Delivering Retrofit Outcomes**

- (•) Close the loop
- (•) Support your teams
- (•) Learn at scale
- ( Drive social value







#### Contact.

Tom Davie
Head of Customer Success + Insights

E: tom.davie@ioptassets.com P: +44 (0) 751 639 6906



www.ioptassets.com