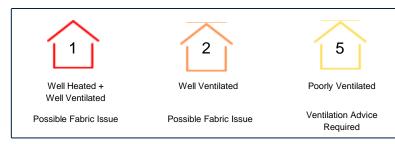

#### Poorest Performing Properties: Bottom Two

Issue:
• Heating improved and CO<sub>2</sub>

 Heating improved and CO<sub>2</sub> levels have dropped. Despite this, humidity remains above 70% red threshold.